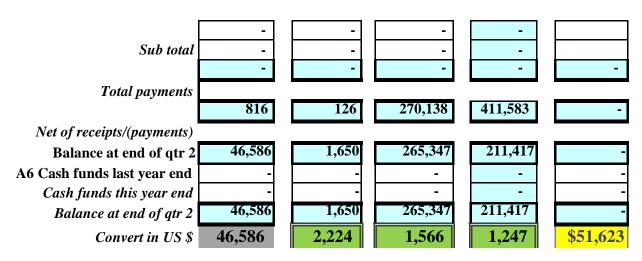

| ARKHELL ETA P                       | Tahirkheli Express             |                     | Q3                   |                   |                      |
|-------------------------------------|--------------------------------|---------------------|----------------------|-------------------|----------------------|
|                                     | Receipts and payments accounts |                     |                      |                   |                      |
| For an and the first                | For the period from            | 01/07/2021          | То                   | 30/09/2021        |                      |
| Section A Receipts and paymer       |                                |                     |                      |                   |                      |
| Section A Receipts and payme        | US                             | UK                  | Pakistan             | Pakistan          | Total the nearest \$ |
| A1 Receipts                         | to the<br>nearest<br>\$        | to the<br>nearest £ | to the<br>nearest Rs | Cash Rs           | to the<br>nearest \$ |
|                                     | Ψ                              |                     | Bank                 | Cash              |                      |
| Balance BF                          | 32,968                         | 1,026               | 510,485              | 104,700           |                      |
| Donations QTR-3                     | 14,434                         | 750                 | 25,000               | 122,000           | _                    |
| Transfers from UK                   |                                | -                   |                      | -                 | _                    |
| Transfer fromUSA                    |                                | -                   | _                    | 126,300           | -                    |
| Other receipts-Merchandise          | -                              | -                   | -                    | -                 | -                    |
| Other Transfers-Bank                | -                              | -                   | -                    | 270,000           | -                    |
|                                     | -                              | -                   | -                    | -                 | -                    |
| Sub total (Gross income for AR)     | -                              | -                   | -                    | -                 | -                    |
|                                     | 47,402                         | 1,776               | 535,485              | 623,000           | -                    |
| A2 Asset and investment             |                                |                     |                      |                   |                      |
| sales, (see table).                 |                                |                     |                      |                   |                      |
|                                     |                                |                     |                      |                   |                      |
|                                     | -                              | -                   | -                    | -                 |                      |
| Sub total                           | -                              | -                   | -                    | -                 | -                    |
| Total massing                       | -                              | -                   | -                    | -                 | -                    |
| Total receipts                      |                                |                     |                      |                   |                      |
|                                     | 47,402                         | 1,776               | 535,485              | 623,000           | -                    |
| A3 Payments                         | I                              |                     |                      |                   |                      |
|                                     | ı                              |                     |                      |                   | ī                    |
| withdrawal-qtr2                     | <b></b>                        |                     | -                    | -                 |                      |
| Transfer Out                        | <b></b>                        | 126                 | 270,000              | -                 |                      |
| website                             | 15                             | 120                 | -                    | -                 |                      |
| Bank Charges                        | 15                             |                     | 138                  | - 365 292         |                      |
| Student Financial Aid               |                                |                     | -                    | 365,283<br>46,300 | -                    |
| Admin (Wages)<br>Transferred to Pak | 801                            | -                   | -                    | 40,300            | -                    |
| Federal Excise Duty                 |                                |                     | -                    |                   |                      |
| Sub total                           |                                |                     |                      |                   | -                    |
| Sub iout                            | 816                            | 126                 | 270,138              | 411,583           | -                    |
| A4 Asset and investment             | 010                            | 120                 | 210,130              | 711,303           | -                    |
| purchases, (see table)              |                                |                     |                      |                   |                      |
| Parchases, (see more)               | l                              |                     |                      |                   |                      |